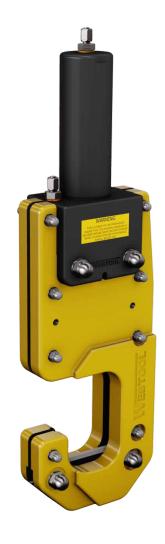

## SL80 - Softline Cutter Part No - 980248

- 881 2919 881 187.5
- Heavy duty hydraulically operated soft and fibre line cutting tool
- Lightweight aluminium and stainless steel construction
- Diver or ROV operable design
- Quick and efficient operation
- Long blade life ensures that tool maintenance is kept to a minimum
- Cutting capacity Maximum Ø80mm fibre rope
- Can be used at any water depth
- Maximum operating pressure 690 bar
- Approx weight 14.2 kg
- Standard tool is shown above. Bespoke and custom designs to suit special applications are available on request