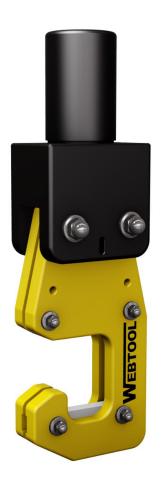

## SL55 - Softline Cutter Part No - 980504

- Heavy duty hydraulically operated soft and fibre line cutting tool
- Lightweight aluminium and stainless steel construction
- Diver or ROV operable design
- Quick and efficient operation
- Long blade life ensures that tool maintenance is kept to a minimum

- Cutting capacity Maximum Ø55mm fibre rope
- Can be used at any water depth

155

- Maximum operating pressure 210 bar
- Approx weight 9.7kg
- Standard tool is shown above. Bespoke and custom designs to suit special applications are available on request