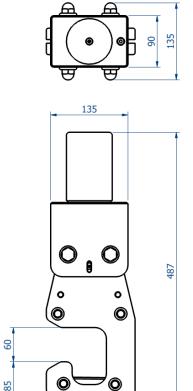

- Cutting capacity Maximum Ø55mm fibre rope
- Can be used at any water depth

155

- Maximum operating pressure 210 bar
- Approx weight 9.7kg
- Standard tool is shown above. Bespoke and custom designs to suit special applications are available on request