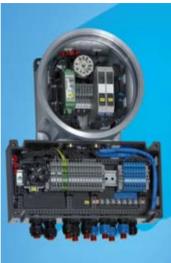

#### **Examples of applications**

#### **Motor starter**

- > reversing starter combination
- > integrated motor protection
- > terminal compartment for indirect entry of cables
- > emergency stop switch in component enclosure
- > adjustable direction via selection switch