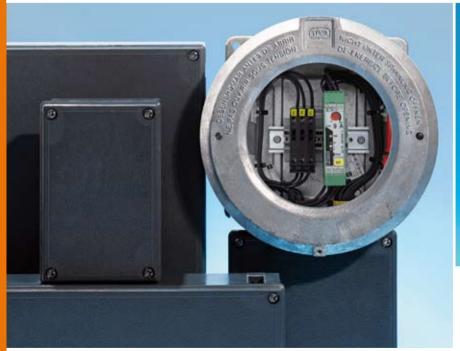

#### ready to use

- > available as an universal empty enclosure, or completely equipped, wired and certified
- > terminal compartment enclosure available in many sizes

#### user-friendly

- > large enclosure opening allows easy and quick installation
- > access to full internal space
- > available in 4 different sizes

- > type of protection IP66
- > seawater-resistant according to EN 13 195-1