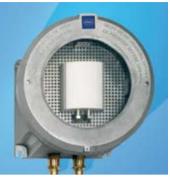

#### **WLAN Access Point**

- > directional wireless link with built-in antenna
- > direct cable entry with sealing compound