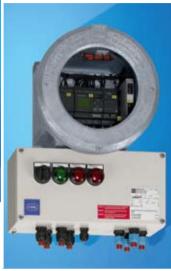

#### **Machine Control with PLC**

- > IS pac isolators for connecting sensors
- > terminal compartment made of sheet steel
- > functional display with indicating lamps