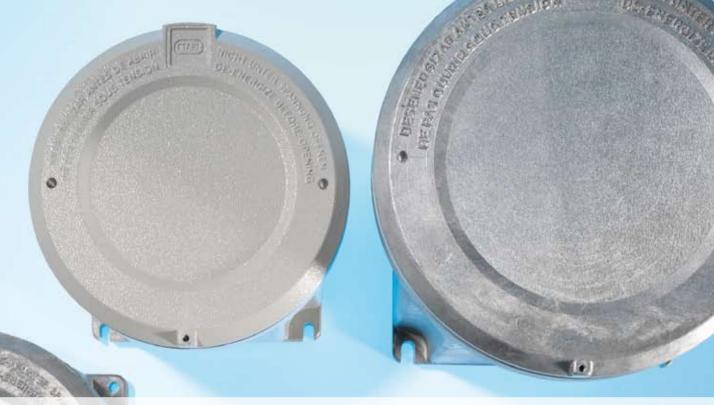

#### user-friendly

- > large enclosure opening allows easy and quick installation
- > access to full internal space
- > available in 4 different sizes

- > type of protection IP66
- > seawater-resistant according to EN 13 195-1

- > surface made of copper-free aluminium alloy, powder coating optional
- > lid with large inspection window to allow undistorted view of enclosed equipment
- > mounting plate, carrier rails and other accessories