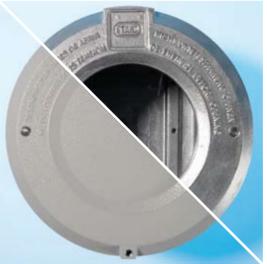

## Ex d Enclosure GUBox

100% tested, immediate availability

#### user-friendly

- > large enclosure opening allows easy and quick installation
- > access to full internal space
- > available in 4 different sizes

- > type of protection IP66
- > seawater-resistant according to EN 13 195-1

- > surface made of copper-free aluminium alloy, powder coating optional
- > lid with large inspection window to allow undistorted view of enclosed equipment
- > mounting plate, carrier rails and other accessories