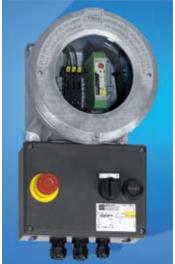

#### **Motor starter**

- > reversing starter combination
- > integrated motor protection
- > terminal compartment for indirect entry of cables
- > emergency stop switch in component enclosure
- > adjustable direction via selection switch