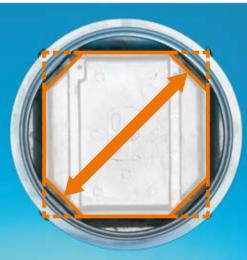

| GUBox _ Light-metal Ex d enclosures |                                 |                                   |                                  |                                     |              |
|-------------------------------------|---------------------------------|-----------------------------------|----------------------------------|-------------------------------------|--------------|
| Version                             | Outer dimensions<br>(L x W x D) | Surface epoxy coated or aluminium | available with inspection window | Viewing cutout in inspection window | Order number |
| Size 2                              | 155 x 155 x 132 mm              | ✓                                 | ✓                                | 107 mm                              | 8265/02      |
| Size 3                              | 195 x 195 x 172 mm              | ✓                                 | ✓                                | 143 mm                              | 8265/03      |
| Size 4                              | 236 x 236 x 227 mm              | ✓                                 | ✓                                | 191 mm                              | 8265/04      |
| Size 6                              | 335 x 335 x 275 mm              | ✓                                 | ✓                                | 191 mm                              | 8265/06      |