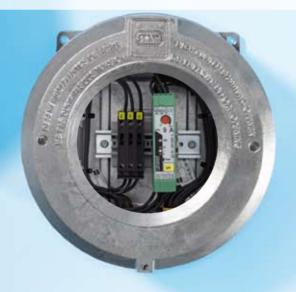

#### ready to use

- > available as an universal empty enclosure, or completely equipped, wired and certified
- > terminal compartment enclosure available in many sizes

- > surface made of copper-free aluminium alloy, powder coating optional
- > lid with large inspection window to allow undistorted view of enclosed equipment
- > mounting plate, carrier rails and other accessories