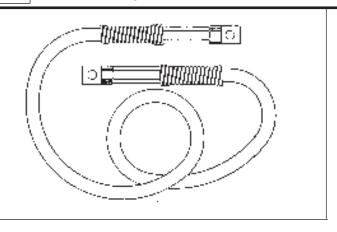

# Earthing Lead ESI-C1-2T1

## Fig. 13 Code ESI-C1-2T1 Earthing Lead

To be terminated only with terminations as Fig 14.
For attachment to earth end and line end clamps as in Figs.4 to 11 inclusive.

Tested to 17.5kA for 2 secs.

Length as required.