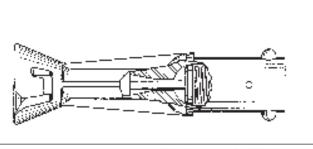

# Fig. 16 CEA/S:ES1-S2 Operating Socket

For attachment in glass fibre operating pole as Fig. 11 and application of line end clamps as in Figs. 4 to 11 inclusive.

All sizes are in Millimetres