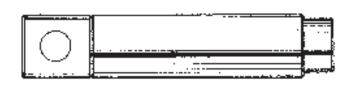

ESI/T1

#### Fig. 14 Code ESI-T1

 $\label{lem:compression} \mbox{ Compression Termination to suit 150mm$^2$ Aluflex. } \\ \mbox{ Compress to 22.73 A/Fx 76.2mm Bite Length}$ 

Operating Socket S9D:ESI-S1