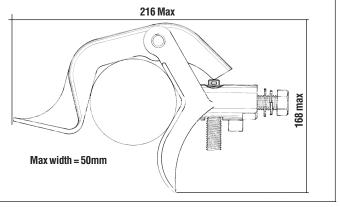

## Code S9C

For 38mm to 76mm diameter conductors

Tested to 17.5kA for 2 seconds.

All sizes are in Millimetres