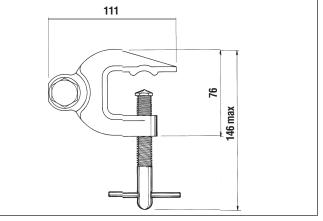

## Code S9A /A/TB/PT/135H

Fitted with Hardened Steel Tip. For up to 20mm thick bars.

Tested to 17.5kA for 2 seconds.

Earth End Clamp S9A