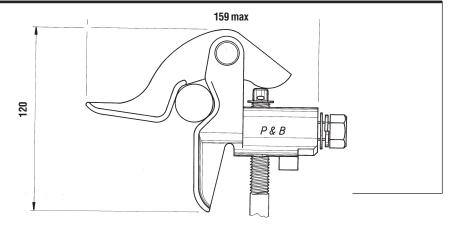

## Code S9B

For 6.3mm to 38mm diameter conductors.

Tested to 17.5kA for 2 seconds.

Earth End Clamp S9C