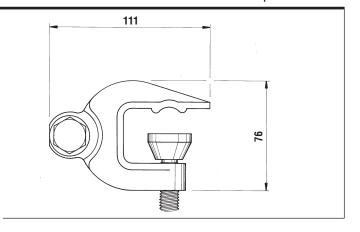

## Code S9A /A/-/RB/135H

Fitted with Aluminium Alloy Rocker Block For 12.7mm thick bars and for 6.4 to 20mm round conductors.

Tested to 17.5kA for 2 seconds.

Earth End Clamp S9B