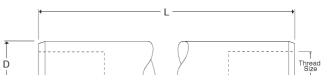

| Shank<br>D<br>mm | L<br>mm | Thread<br>Size | L1<br>mm | Unit<br>Weight<br>kg | Pack<br>Quantity | Part<br>Number |
|------------------|---------|----------------|----------|----------------------|------------------|----------------|
| 15               | 1200    | M10            | 20       | 1.88                 | 5                | ERC 112        |
| 16               | 1500    | M10            | 20       | 2.66                 | 5                | ERC 115        |
|                  | 1800    |                |          | 3.20                 |                  | ERC 118        |
|                  | 2400    |                |          | 4.28                 |                  | ERC 124        |
|                  | 3000    |                |          | 5.36                 |                  | ERC 130        |
| 20               | 1200    | M10            | 20       | 3.34                 | 5                | ERC 212        |
|                  | 1500    |                |          | 4.18                 |                  | ERC 215        |
|                  | 1800    |                |          | 5.03                 |                  | ERC 218        |
|                  | 2400    |                |          | 6.71                 |                  | ERC 224        |
|                  | 3000    |                |          | 8.40                 |                  | ERC 230        |
| 25               | 1200    | M12            | 25       | 5.23                 | 1                | ERC 312        |
|                  | 1500    |                |          | 6.54                 |                  | ERC 315        |
|                  | 1800    |                |          | 7.86                 |                  | ERC 318        |
|                  | 2400    |                |          | 10.5                 |                  | ERC 324        |
|                  | 3000    |                |          | 13.1                 |                  | ERC 330        |