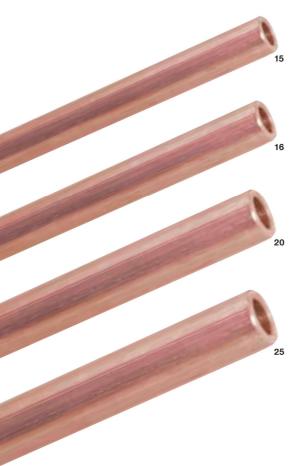

## **Solid Copper Earth Rods**

These earth rods are designed for use where extremely high corrosion resistance and exceptionally long life are required. Solid copper earth rods are produced from solid copper bar and are internally threaded for jointing. When deep driving a solid copper earth rod the usual practice is to insert the rod into a bore hole and backfill with either Low-Resistance Earthing Compound or Bentonite, (see page 26 for further details).

| Shank<br>D<br>mm | L<br>mm | Thread<br>Size | L1<br>mm | Unit<br>Weight<br>kg | Pack<br>Quantity | Part<br>Number |
|------------------|---------|----------------|----------|----------------------|------------------|----------------|
| 15               | 1200    | M10            | 20       | 1.88                 | 5                | ERC 112        |
| 16               | 1500    | M10            | 20       | 2.66                 | 5                | ERC 115        |
|                  | 1800    |                |          | 3.20                 |                  | ERC 118        |
|                  | 2400    |                |          | 4.28                 |                  | ERC 124        |
|                  | 3000    |                |          | 5.36                 |                  | ERC 130        |
| 20               | 1200    | M10            | 20       | 3.34                 | 5                | ERC 212        |
|                  | 1500    |                |          | 4.18                 |                  | ERC 215        |
|                  | 1800    |                |          | 5.03                 |                  | ERC 218        |
|                  | 2400    |                |          | 6.71                 |                  | ERC 224        |
|                  | 3000    |                |          | 8.40                 |                  | ERC 230        |
| 25               | 1200    | M12            | 25       | 5.23                 | 1                | ERC 312        |
|                  | 1500    |                |          | 6.54                 |                  | ERC 315        |
|                  | 1800    |                |          | 7.86                 |                  | ERC 318        |
|                  | 2400    |                |          | 10.5                 |                  | ERC 324        |
|                  | 3000    |                |          | 13.1                 |                  | ERC 330        |