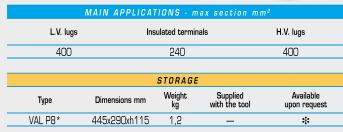

|                          | MAIN APPLICATIONS      | - max section m          | m²                       |
|--------------------------|------------------------|--------------------------|--------------------------|
| L.V. lugs<br>and splices | Insulated<br>terminals | "C" sleeve<br>connectors | H.V. lugs<br>and splices |
| 400                      | 240                    | 185                      | 400                      |

|         |               | STORAGE      | :                      |                           |
|---------|---------------|--------------|------------------------|---------------------------|
| Туре    | Dimensions mm | Weight<br>kg | Supplied with the tool | Available<br>upon request |
| VAL P8* | 445x290xh115  | 1.2          | _                      | *                         |

<sup>\*</sup>Suitable for storage of the head and 14 sets of dies