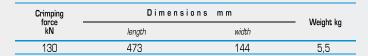

the operator the tool head can be fully

rotated through 180 degrees.

This new model, self contained, robust and sturdy, will accept all semicircular slotted dies, common to most 130 kN tools.

| Crimping Max operating |                                               |        | Dimensions | m m       |     |
|------------------------|-----------------------------------------------|--------|------------|-----------|-----|
|                        | force pressure <del>-</del><br>k <b>N</b> bar | length | width      | weight kg |     |
|                        | 130                                           | 700    | 232        | 124       | 3,8 |