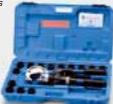

HYDRAULIC PRESSHEADS

Hydraulic presshead complete with quick automatic coupler for connection to a hydraulic pump with a working pressure of 700 bar max, (see page 138-140) This new design with improved mechanical features,