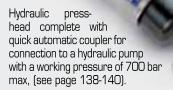

HYDRAULIC PRESSHEADS

Hydraulic presshead complete with quick automatic coupler for connection to a hydraulic pump with a working pressure of 700 bar max, (see page 138-140) This new design with improved mechanical features,