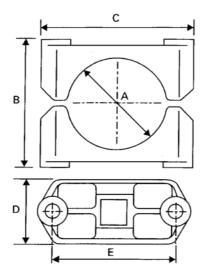

## **CABLE AND CLEAT DETAILS**

| CABLE AND CLEAT SELECTION |                          |     |                 | CLEAT DETAILS |    |     |                   |                                        |  |
|---------------------------|--------------------------|-----|-----------------|---------------|----|-----|-------------------|----------------------------------------|--|
| Design<br>Number          | Cable Diameter<br>A (mm) |     | Dimensions (mm) |               |    |     | SWL FOS2<br>(kgf) | Approx Weight per Cleat (2 halves) (g) |  |
|                           | Min                      | Max | B<br>Max        | С             | D  | E   | HD<br>Polythene   | HD<br>Polythene                        |  |
| 374AA01                   | 50                       | 58  | 89              | 102           | 45 | 80  | 560               | 97                                     |  |
| 374AA02                   | 56                       | 64  | 93              | 102           | 45 | 80  | 590               | 98                                     |  |
| 374AA03                   | 62                       | 70  | 98              | 114           | 45 | 92  | 530               | 106                                    |  |
| 374AA04                   | 68                       | 76  | 104             | 114           | 50 | 92  | 705               | 132                                    |  |
| 374AA05                   | 74                       | 82  | 110             | 126           | 50 | 104 | 710               | 154                                    |  |
| 374AA06                   | 80                       | 88  | 118             | 126           | 50 | 104 | 765               | 160                                    |  |
| 374AA07                   | 86                       | 94  | 121             | 136           | 60 | 114 | 750               | 204                                    |  |

## METHOD OF FIXING

In all applications the cleats should be mounted on suitable M10 fixings.

There is no need for any channel adaptor when mounting directly on to 'C' section channel.

SWL = Safe Working Load